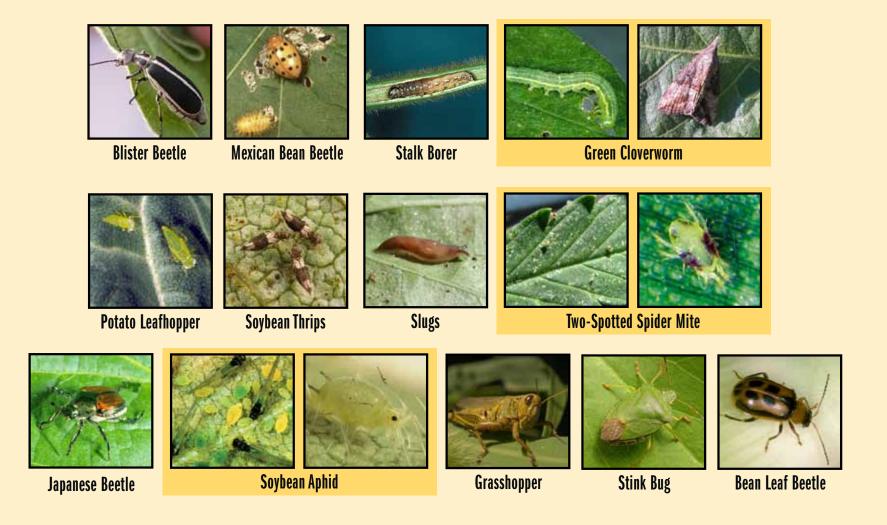

## POD PRODUCTION (R2 - R4) — POD FILL (R4 - R6) — MATURITY (R7 - R8)

| SOYBEAN GROWTH STAGE                                                                         |                                                                                                 |    |           |                           |           |                                                                                                   |           |                                                                                                      |          |    |          |           |    |  |  |
|----------------------------------------------------------------------------------------------|-------------------------------------------------------------------------------------------------|----|-----------|---------------------------|-----------|---------------------------------------------------------------------------------------------------|-----------|------------------------------------------------------------------------------------------------------|----------|----|----------|-----------|----|--|--|
| VEGETATIVE                                                                                   |                                                                                                 |    |           | FLOWERING                 |           | POD PRODUCTION                                                                                    |           |                                                                                                      | POD FILL |    | MATURITY |           |    |  |  |
| VE                                                                                           | VC                                                                                              | V1 | <b>V2</b> | <b>V4</b>                 | V(n)      | R1                                                                                                | <b>R2</b> | R3                                                                                                   | R4       | R5 | R6       | <b>R7</b> | R8 |  |  |
| White Grub, Wireworm, Seedcorn Maggot, Soybean Leaf Miner, Bean Leaf Beetle, Seedcorn Beetle |                                                                                                 |    |           |                           |           |                                                                                                   |           |                                                                                                      |          |    |          |           |    |  |  |
| Cutworm and Armyworm,<br>Imported Longhorn Weevil                                            |                                                                                                 |    |           |                           |           |                                                                                                   |           |                                                                                                      |          |    |          |           |    |  |  |
|                                                                                              | Colaspis Beetle<br>Dectes Stem Bord<br>Soybean Looper<br>Garden Fleahoppe<br>Thistle Caterpilla |    |           | Borer,<br>oper,<br>opper, |           |                                                                                                   |           |                                                                                                      |          |    |          |           |    |  |  |
|                                                                                              |                                                                                                 |    |           | Blist                     | er Beetle | , Mexican Bean Beetle, Stalk Borer, Green Cloverworm,<br>Potato Leafhopper, Soybean Thrips, Slugs |           |                                                                                                      |          |    |          |           |    |  |  |
|                                                                                              |                                                                                                 |    |           |                           |           |                                                                                                   |           | Two-Spotted Spider Mite, Japanese Beetle, Soybean Aphid,<br>Grasshopper, Stink Bug, Bean Leaf Beetle |          |    |          |           |    |  |  |