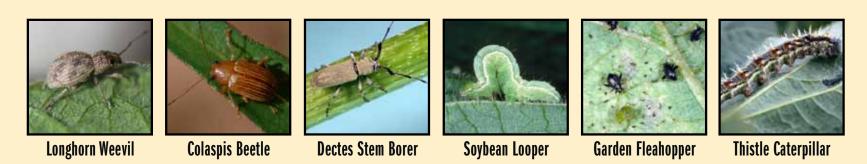

## POD PRODUCTION (R2 - R4) — POD FILL (R4 - R6) — MATURITY (R7 - R8)

| SOYBEAN GROWTH STAGE                                                                         |                                                                                                 |    |           |                           |           |                                                                                                   |           |                                                                                                      |          |    |          |           |    |  |  |
|----------------------------------------------------------------------------------------------|-------------------------------------------------------------------------------------------------|----|-----------|---------------------------|-----------|---------------------------------------------------------------------------------------------------|-----------|------------------------------------------------------------------------------------------------------|----------|----|----------|-----------|----|--|--|
| VEGETATIVE                                                                                   |                                                                                                 |    |           | FLOWERING                 |           | POD PRODUCTION                                                                                    |           |                                                                                                      | POD FILL |    | MATURITY |           |    |  |  |
| VE                                                                                           | VC                                                                                              | V1 | <b>V2</b> | <b>V4</b>                 | V(n)      | R1                                                                                                | <b>R2</b> | R3                                                                                                   | R4       | R5 | R6       | <b>R7</b> | R8 |  |  |
| White Grub, Wireworm, Seedcorn Maggot, Soybean Leaf Miner, Bean Leaf Beetle, Seedcorn Beetle |                                                                                                 |    |           |                           |           |                                                                                                   |           |                                                                                                      |          |    |          |           |    |  |  |
| Cutworm and Armyworm,<br>Imported Longhorn Weevil                                            |                                                                                                 |    |           |                           |           |                                                                                                   |           |                                                                                                      |          |    |          |           |    |  |  |
|                                                                                              | Colaspis Beetle<br>Dectes Stem Bord<br>Soybean Looper<br>Garden Fleahoppe<br>Thistle Caterpilla |    |           | Borer,<br>oper,<br>opper, |           |                                                                                                   |           |                                                                                                      |          |    |          |           |    |  |  |
|                                                                                              |                                                                                                 |    |           | Blist                     | er Beetle | , Mexican Bean Beetle, Stalk Borer, Green Cloverworm,<br>Potato Leafhopper, Soybean Thrips, Slugs |           |                                                                                                      |          |    |          |           |    |  |  |
|                                                                                              |                                                                                                 |    |           |                           |           |                                                                                                   |           | Two-Spotted Spider Mite, Japanese Beetle, Soybean Aphid,<br>Grasshopper, Stink Bug, Bean Leaf Beetle |          |    |          |           |    |  |  |