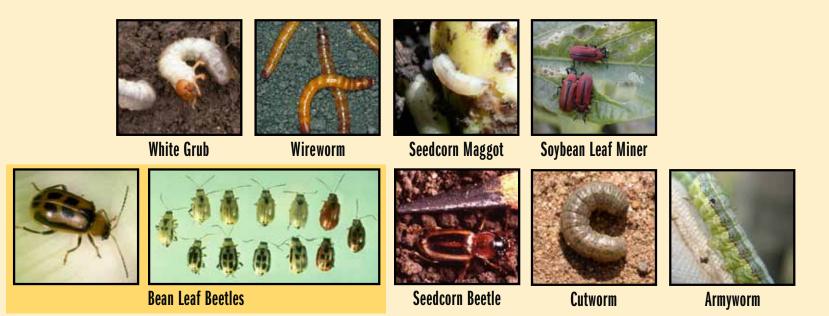

## POD PRODUCTION (R2 - R4) — POD FILL (R4 - R6) — MATURITY (R7 - R8)

| SOYBEAN GROWTH STAGE                                                                         |                                                                                                 |    |           |                           |           |                                                                                                   |           |                                                                                                      |          |    |          |           |    |  |  |
|----------------------------------------------------------------------------------------------|-------------------------------------------------------------------------------------------------|----|-----------|---------------------------|-----------|---------------------------------------------------------------------------------------------------|-----------|------------------------------------------------------------------------------------------------------|----------|----|----------|-----------|----|--|--|
| VEGETATIVE                                                                                   |                                                                                                 |    |           | FLOWERING                 |           | POD PRODUCTION                                                                                    |           |                                                                                                      | POD FILL |    | MATURITY |           |    |  |  |
| VE                                                                                           | VC                                                                                              | V1 | <b>V2</b> | <b>V4</b>                 | V(n)      | R1                                                                                                | <b>R2</b> | R3                                                                                                   | R4       | R5 | R6       | <b>R7</b> | R8 |  |  |
| White Grub, Wireworm, Seedcorn Maggot, Soybean Leaf Miner, Bean Leaf Beetle, Seedcorn Beetle |                                                                                                 |    |           |                           |           |                                                                                                   |           |                                                                                                      |          |    |          |           |    |  |  |
| Cutworm and Armyworm,<br>Imported Longhorn Weevil                                            |                                                                                                 |    |           |                           |           |                                                                                                   |           |                                                                                                      |          |    |          |           |    |  |  |
|                                                                                              | Colaspis Beetle<br>Dectes Stem Bord<br>Soybean Looper<br>Garden Fleahoppe<br>Thistle Caterpilla |    |           | Borer,<br>oper,<br>opper, |           |                                                                                                   |           |                                                                                                      |          |    |          |           |    |  |  |
|                                                                                              |                                                                                                 |    |           | Blist                     | er Beetle | , Mexican Bean Beetle, Stalk Borer, Green Cloverworm,<br>Potato Leafhopper, Soybean Thrips, Slugs |           |                                                                                                      |          |    |          |           |    |  |  |
|                                                                                              |                                                                                                 |    |           |                           |           |                                                                                                   |           | Two-Spotted Spider Mite, Japanese Beetle, Soybean Aphid,<br>Grasshopper, Stink Bug, Bean Leaf Beetle |          |    |          |           |    |  |  |